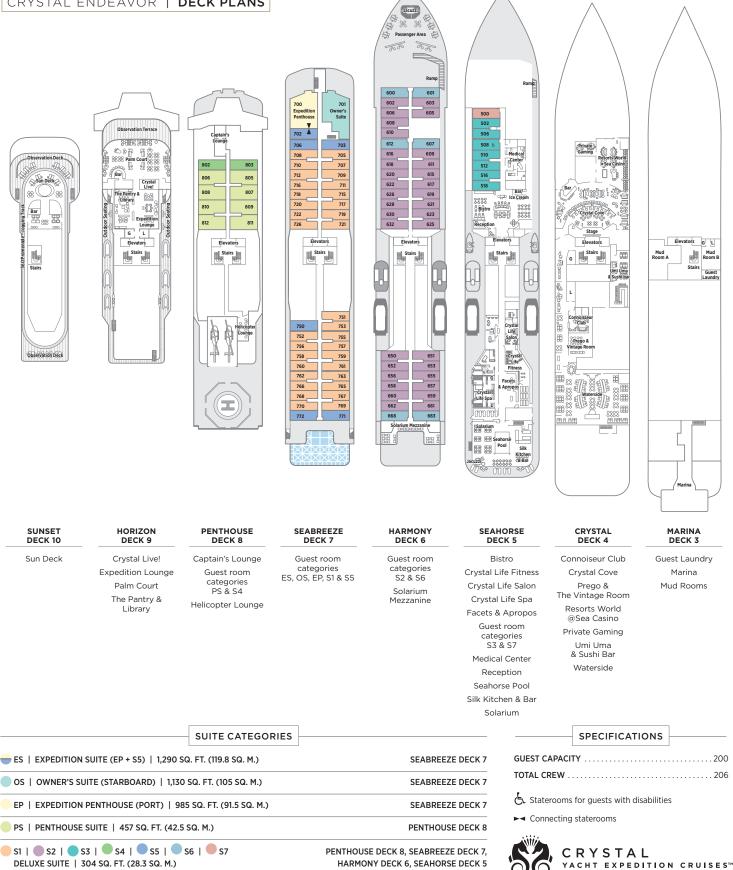

## CRYSTAL ENDEAVOR | DECK PLANS

Fares listed are cruise-only, per person in US dollars based on double occupancy and do not include taxes, fees and port charges, which vary by departure. Fares listed are for select categories only and are correct at time of printing. Fares include up to \$4,000 per suite Book Now Savings on select voyages. Available on new bookings when booked by September 30, 2018. All offers may not be combinable with other promotions, apply to first two full-fare guests in stateroom or suite, are capacity-controlled and subject to availability and may be withdrawn or changed at any time without notice. Other restrictions apply. Ask for details. All liferaries, fores, programs and policies are subject to change. For complete terms and conditions, visit crystalcruises.com. © Crystal Cruises, LLC. Printed in USA. Crystal Cruises and Crystal Yacht Expedition Cruises ships' registries: The Bahamas. DM180642\_Y.