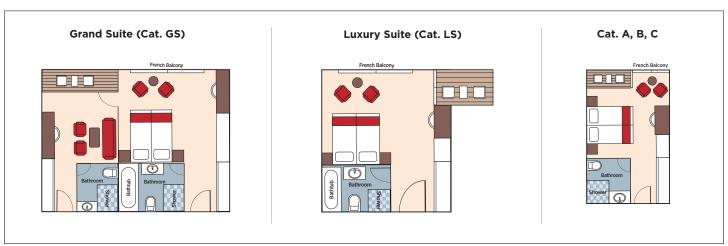

# **Stateroom Layout**

### Salsa Deck Grand Salsa Deck Suite Twin Balcony - 510 sq. ft. 102 Cumbia Deck Luxury Suite Twin Balcony - 306 sq. ft. Cumbia Deck

# Cat. A Twin Balcony - 237 sq. ft. Salsa Deck Twin Balcony - 237 sq. ft. Salsa Deck Cat. C Twin Balcony - 237 sq. ft.