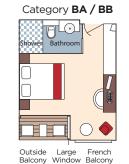

#### Stateroom Accommodations:

- All outside accommodations, most with revolutionary twin balconies
- Marble bathrooms, multi-jet showers, soothing bath products, cotton bathrobes, slippers and hair dryer
- Spacious suites (300 sq. ft.) with substantial sitting area, mini fridge, bathtub, separate shower and double sinks
- Generous closet and storage space with in-room safe
- Entertainment-On-Demand with high-speed Internet, movies, music and English-language TV
- Individually controlled air-conditioning
- Bottled water replenished daily
- Connecting options in select staterooms