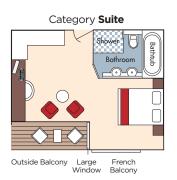

#### Stateroom Accommodations:

- All outside accommodations, most with revolutionary twin balconies
- Marble bathrooms, multi-jet showers, soothing bath products, cotton bathrobes, slippers and hair dryer
- Spacious suites (300 sq. ft.) with substantial sitting area, mini fridge, bathtub, separate shower and double sinks
- Generous closet and storage space with in-room safe
- Entertainment-On-Demand with high-speed Internet, movies, music and English-language TV
- Individually controlled air-conditioning
- Bottled water replenished daily
- Connecting options in select staterooms