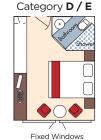

#### Stateroom Accommodations:

- All outside accommodations, most with revolutionary twin balconies
- Marble bathrooms, multi-jet showers, soothing bath products, cotton bathrobes, slippers and hair dryer
- Spacious suites (300 sq. ft.) with substantial sitting area, mini fridge, bathtub, separate shower and double sinks
- Generous closet and storage space with in-room safe
- Entertainment-On-Demand with high-speed Internet, movies, music and English-language TV
- Individually controlled air-conditioning
- Bottled water replenished daily
- Connecting options in select staterooms

..... Staterooms can become connecting by request.

Stateroom layouts are not to scale.