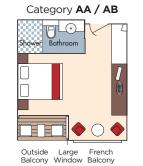

#### Stateroom Accommodations:

- All outside accommodations, most with revolutionary twin balconies
- Marble bathrooms, multi-jet showers, soothing bath products, cotton bathrobes, slippers and hair dryer
- Spacious suites (300 sq. ft.) with substantial sitting area, mini fridge, bathtub, separate shower and double sinks
- Generous closet and storage space with in-room safe
- Entertainment-On-Demand with high-speed Internet, movies, music and English-language TV
- Individually controlled air-conditioning
- Bottled water replenished daily
- Connecting options in select staterooms