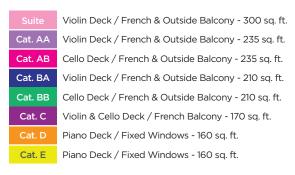

#### Stateroom Accommodations:

- All outside accommodations, most with revolutionary twin balconies
- Marble bathrooms, multi-jet showers, soothing bath products, cotton bathrobes, slippers and hair dryer
- Spacious suites (300 sq. ft.) with substantial sitting area, mini fridge, bathtub, separate shower and double sinks
- Generous closet and storage space with in-room safe
- Entertainment-On-Demand with high-speed Internet, movies, music and English-language TV
- Individually controlled air-conditioning
- Bottled water replenished daily
- Connecting options in select staterooms