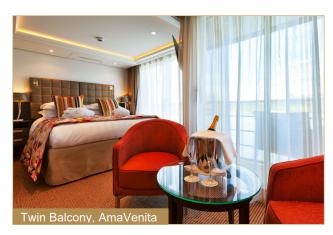

#### Stateroom Accommodations:

- All outside accommodations, most with revolutionary twin balconies
- Marble bathrooms, multi-jet showers, soothing bath products, cotton bathrobes, slippers and hair dryer
- Spacious suites (300 sq. ft.) with substantial sitting area, mini fridge, bathtub, separate shower and double sinks
- Generous closet and storage space with in-room safe
- Entertainment-On-Demand with high-speed Internet, movies, music and English-language TV
- Individually controlled air-conditioning
- Bottled water replenished daily
- Connecting options in select staterooms