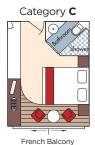

#### Stateroom Accommodations:

- All outside accommodations, most with revolutionary twin balconies
- Marble bathrooms, multi-jet showers, soothing bath products, cotton bathrobes, slippers and hair dryer
- Spacious suites (300 sq. ft.) with substantial sitting area, mini fridge, bathtub, separate shower and double sinks
- Generous closet and storage space with in-room safe
- Entertainment-On-Demand with high-speed Internet, movies, music and English-language TV
- Individually controlled air-conditioning
- Bottled water replenished daily
- Connecting options in select staterooms

..... Staterooms can become connecting by request.

Stateroom layouts are not to scale.