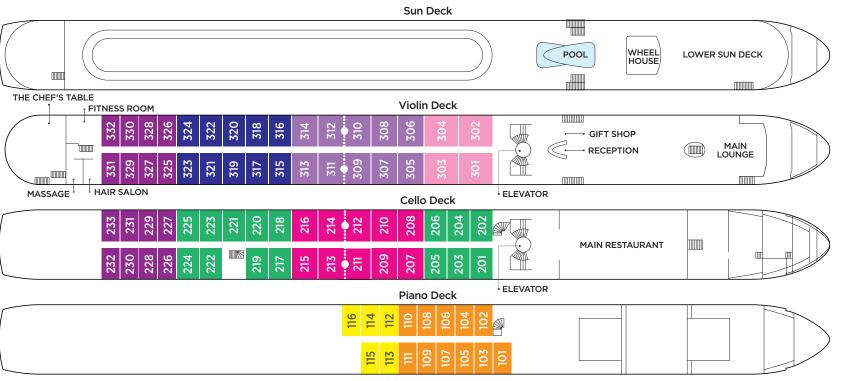

#### **Technical Data**

Year Built: AmaVenita 2015 Length: 443 ft. Width: 38 ft.

Crew: 51 Staterooms: 81 Passengers: 162 Registry: Switzerland

Elevator reaches Main Restaurant, Lobby/Main Lounge and staterooms on Violin and Cello Deck.

..... Staterooms can become connecting by request.

Stateroom layouts are not to scale.