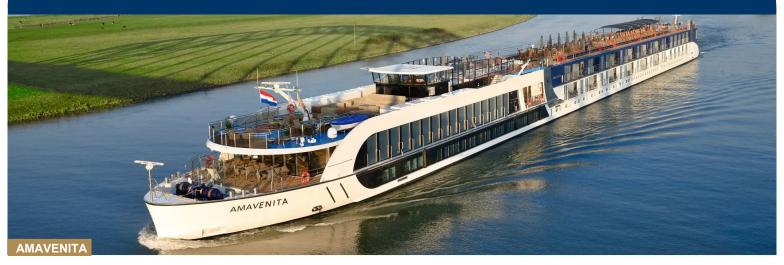

# Ship Fact Sheet AMAVENITA

Inspired by classic ocean yachts, AmaVenita is the epitome of European river cruising elegance and a destination in itself. Spacious staterooms, most with twin balconies, are just the beginning. Lounges with rich, vibrant color dazzle with exceptional riverside views while dining venues, including The Chef's Table specialty restaurant, serve award-winning cuisine featuring local flavors.

#### **Technical Data**

Year Built: AmaVenita 2015 Length: 443 ft. Width: 38 ft.

Crew: 51 Staterooms: 81 Passengers: 162 Registry: Switzerland

Elevator reaches Main Restaurant, Lobby/Main Lounge and staterooms on Violin and Cello Deck.